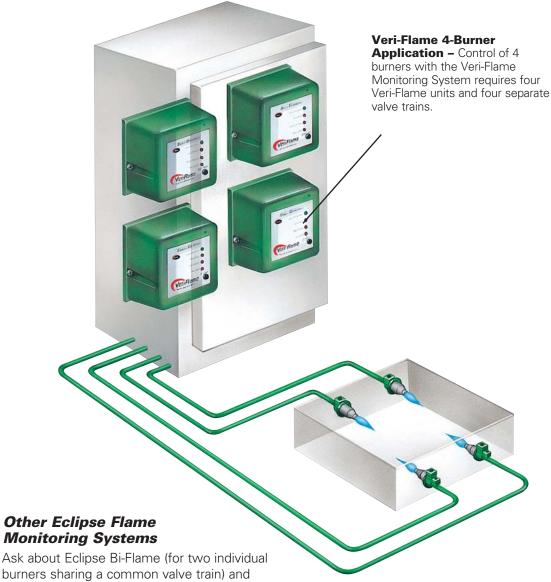

## Veri-Flame Monitoring System

For single and multiple burner systems.

burners sharing a common valve train) and Multi-Flame (for control of up to 20 burners sharing a common valve train) microprocessorcontrolled flame monitoring systems, and the Peek-A-Flame (for simple flame detection without control sequencing).